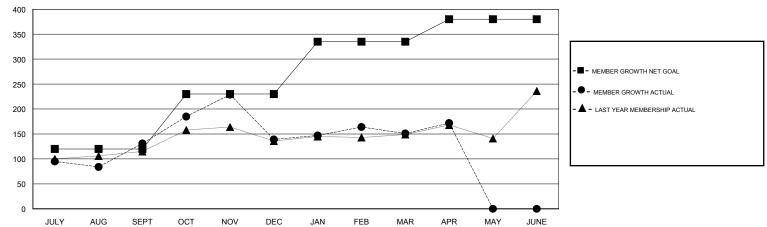

## GOALS AND ACTUAL MEMBERS CUMULATIVE

| DROPPED CLUBS: 4  DROPPED MEMBERS |     | 58 CLUBS OF 79 ADDED 1 OR MORE<br>NEW MEMBERS | GENDER DISTRIBUTION  MALE 2,309 (72.45%)  FEMALE 878 (27.55%)  Women Percentage Fiscal Year Goal: 30% |       |
|-----------------------------------|-----|-----------------------------------------------|-------------------------------------------------------------------------------------------------------|-------|
| DECEASED                          | 9   | CHEK HEDE FOR CHMHI ATIVE                     | TOTAL FAMILY UNIT MEMBERS                                                                             | 1,470 |
| CLUB CANCELLED                    | 46  | CLICK HERE FOR CUMULATIVE  MEMBERSHIP DATA    |                                                                                                       | 700   |
| OTHER                             | 177 |                                               | FAMILY MEMBERS PAYING HALF DUES                                                                       | 798   |
| TOTAL                             | 232 |                                               |                                                                                                       |       |