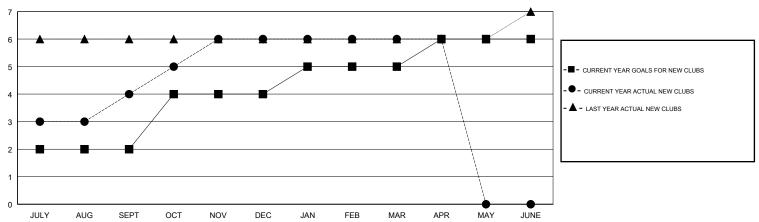

ers) |
| JULY/AUG/SEPT | 2             | 4         | 2             | JULY/AUG/SEPT         | 120                       | 214                     | 62                                           |
| OCT/NOV/DEC   | 2             | 2         | 1             | OCT/NOV/DEC           | 110                       | 133                     | 122                                          |
| JAN/FEB/MAR   | 1             | 0         | 1             | JAN/FEB/MAR           | 105                       | 78                      | 43                                           |
| APR/MAY/JUNE  | 1             | 0         | 0             | APR/MAY/JUNE          | 45                        | 26                      | 5                                            |

#### GOALS AND ACTUAL NEW CLUBS CUMULATIVE



## GOALS AND ACTUAL MEMBERS CUMULATIVE



| DROPPED CLUBS: 4  DROPPED MEMBERS |     | 58 CLUBS OF 79 ADDED 1 OR MORE<br>NEW MEMBERS | GENDER DISTRIBUTION  MALE 2,309 (72.45%)  FEMALE 878 (27.55%)  Women Percentage Fiscal Year Goal: 30% |       |
|-----------------------------------|-----|-----------------------------------------------|-------------------------------------------------------------------------------------------------------|-------|
| DECEASED                          | 9   | CHEK HEDE FOR CHMHI ATIVE                     | TOTAL FAMILY UNIT MEMBERS                                                                             | 1,470 |
| CLUB CANCELLED                    | 46  | CLICK HERE FOR CUMULATIVE  MEMBERSHIP DATA    |